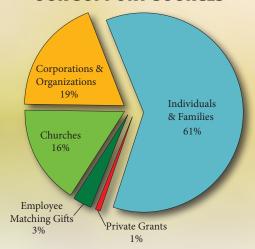

## **OUR SUPPORT SOURCES**

1,437 CLIENT VISITS

856 UNIQUE CLIENTS SERVED

507 SPIRITUAL CONVERSATIONS with Clients about God and Faith

**461 PREGNANCY TESTS** Performed

**385 ULTRASOUNDS Performed** 

262 PARENTING EDUCATION Sessions Completed